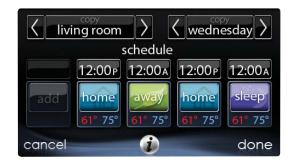

#### **Customized Comfort**

Separate control of multiple zones can significantly reduce hot and cold spots for even, consistent comfort. Creating a customized name for each zone makes it easier to set separate temperatures and monitor the results.

#### Flexible, Seven-Day Programming

Maximize comfort and energy savings with a different comfort schedule for each zone in your home. A smart sensor in every zone monitors individual zone temperatures and allows you to adjust the setting for that zone.