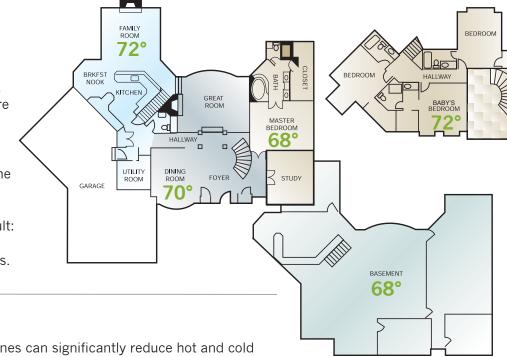

## Up to Eight Zones

When you install the Infinity<sup>®</sup> Touch Control as part of a Carrier<sup>®</sup> Infinity zoning system, you have one-touch temperature control in up to eight separate rooms or zones within your home. Zoning keeps the most commonly used areas of a home comfortable, and the most commonly *unused* areas of the homes more efficient. The result: you aren't spending money heating or cooling empty rooms.

#### **Customized Comfort**

Separate control of multiple zones can significantly reduce hot and cold spots for even, consistent comfort. Creating a customized name for each zone makes it easier to set separate temperatures and monitor the results.

#### Flexible, Seven-Day Programming

Maximize comfort and energy savings with a different comfort schedule for each zone in your home. A smart sensor in every zone monitors individual zone temperatures and allows you to adjust the setting for that zone.