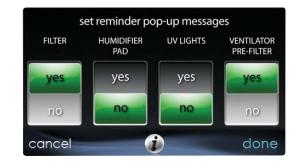

### Efficient

You can make the connection between your comfort and your utility bill with real-time monitoring of your system's energy use.\* Our Advanced Smart Setback feature helps optimize your savings by smoothly and efficiently bringing comfort levels to programmed settings. And, this control helps keep you on top of routine maintenance. TrueSense<sup>™</sup> dirty filter detection\* actually monitors airflow resistance so when it tells you it's time to change the filter – it's *really* time to change the filter.

Our pop-up reminders also tell you when it's time to change humidifier pads, UV lamps, schedule maintenance checkups and more.