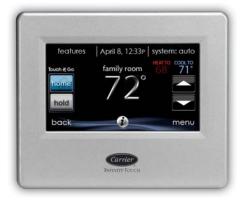

Starting with the sleek, intuitive full-color touchscreen, the Infinity Touch Control adds flair and functionality to our most advanced comfort systems. Far more than a programmable thermostat, this innovative system control puts humidity management, energy monitoring, optional Wi-Fi® connectivity, zoning capability and more at your fingertips.

#### Simple

The Infinity<sup>®</sup> Touch Control with adjustable brightness is easy to read and even easier to operate. Quick-read icons and type put you in control of your immediate comfort needs with just a touch. To take advantage of customized comfort scheduling, simple, on-screen prompts clearly walk you through the process.