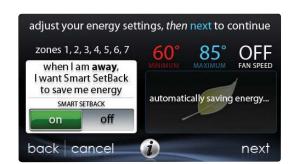

### Smart

Choose your comfort settings, walk away and let the Infinity<sup>®</sup> Touch Control do the thinking for you. Enjoy heating and cooling with features like Advanced Smart Setback, a function that provides greater efficiency when you are away, and ideal comfort levels by the time you get home.

### Efficient

You can make the connection between your comfort and your utility bill with real-time monitoring of your system's energy use.\* Our Advanced Smart Setback feature helps optimize your savings by smoothly and efficiently bringing comfort levels to programmed settings. And, this control helps keep you on top of routine maintenance. TrueSense<sup>™</sup> dirty filter detection\* actually monitors airflow resistance so when it tells you it's time to change the filter – it's *really* time to change the filter.