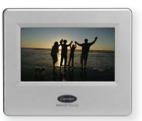

The Infinity<sup>®</sup> Touch Control lets you manage your comfort inside while you monitor the weather outside. A zip code targeted five-day weather forecast for your area displays current temperatures and conditions. To add a personal touch, you can upload a photo to display on your Infinity Touch Control color screen. Simply touch the screen to reveal the control pad and you are back in business.