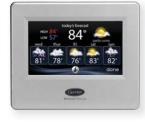

Starting with the sleek, intuitive full-color touchscreen, the Infinity Touch Control adds flair and functionality to our most advanced comfort systems. Far more than a programmable thermostat, this innovative system control puts humidity management, energy monitoring, optional Wi-Fi® connectivity, zoning capability and more at your fingertips.

The Infinity<sup>®</sup> Touch Control lets you manage your comfort inside while you monitor the weather outside. A zip code targeted five-day weather forecast for your area displays current temperatures and conditions. To add a personal touch, you can upload a photo to display on your Infinity Touch Control color screen. Simply touch the screen to reveal the control pad and you are back in business.