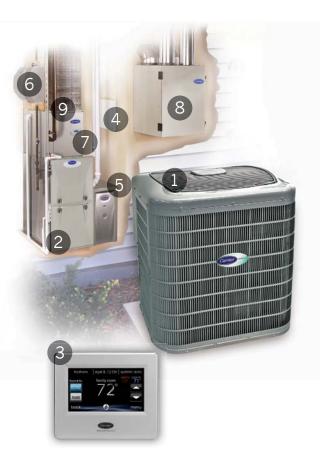

## The Total Indoor Comfort System

Your Carrier<sup>®</sup> dealer will recommend a system that is best suited to meet your home-comfort needs and local weather environment:

- 1. Infinity<sup>®</sup> Air Conditioner or Heat Pump provides reliable, high-efficiency cooling for long-lasting comfort and energy savings.
- 2. Infinity<sup>®</sup> Gas Furnace or Fan Coil with Heat Pump provides reliable, high-efficiency heating for long-lasting comfort and energy savings.
- **3. Infinity**<sup>®</sup> **Touch Control** allows precise temperature and humidity control along with programmable features to further customize your comfort.
- **4. Zoning** sets different temperatures for up to eight different areas of your home for truly customized comfort and enhanced utility savings.
- 5. Infinity<sup>®</sup> Air Purifier improves air quality by removing harmful and irritating airborne pollutants from your home.
- 6. Humidifier replenishes moisture to dry air.
- **7. UV Lamp** inhibits the growth of contaminants on the evaporator coil, leaving your home with cleaner, fresher indoor air.
- **8. Ventilator** combines fresh outdoor air with conditioned indoor air for improved air quality great for today's tightly constructed home.
- **9.** Evaporator Coil is matched with the proper outdoor unit to provide top cooling efficiency and years of reliable service.